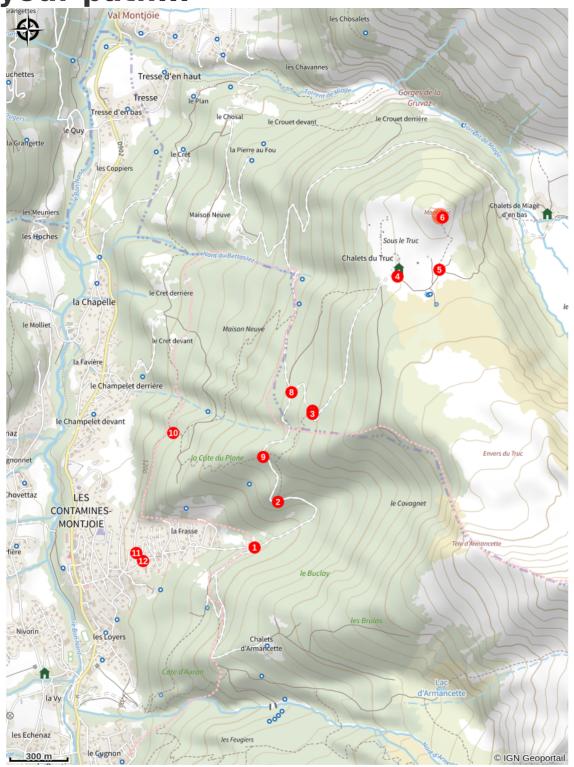

### **Altimetric profile**

Min elevation 1808 m Max elevation 1808 m

From the car park, go up the forest track to the intersection. At the intersection, turn left on the forest track to "Chalets du Truc". Leave the forest track and take the path on your right. Turn right and continue on the upgoing forest track. You have arrived at "Chalets du Truc". To continue to "Mont Truc", continue on the same path. At the bifurcation, turn left and follow the path on the slopes of "Mont Truc". You have arrived. The return is by the same route to point 7. Continue on the forest track. At the bifurcation, take the forest track on the left. Turn right on the down-going path. At the bifurcation, turn left. Cross the paved road and take "Chemin du P'tou". Follow the path to the car park.