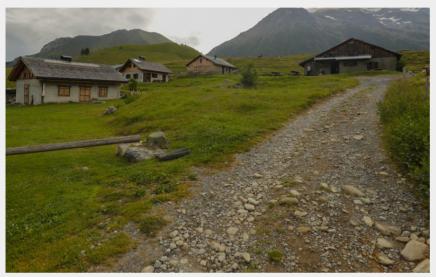

# Loop trail around Chalets du Truc via Côte du Plane



CC Pays du Mont-Blanc - Saint-Gervais-les-Bains





Chalets du Truc (Geoffrey Garcel - CEN 74)

## A delightful journey to discover the forests and mountain pastures.

From the tranquility of the mountain forest to the open landscapes of mountain pastures, this hike shows you the magical diversity of the high-altitude landscapes.

#### **Useful information**

Practice: Summer hike

Duration: 3 h 30

Difficulty: Easy

Type: Boucle

Themes: Fauna

### **Trek**

**Departure**: Parking « la Frasse », Les

Contamines-Montjoie

**Arrival**: Parking la Frasse, Les

Contamines-Montjoie

Cities: 1. Saint-Gervais-les-Bains

### **Altimetric profile**



Min elevation 1808 m Max elevation 1808 m

From the car park, go up the forest track to the intersection. At the intersection, turn left on the forest track to "Chalets du Truc". Leave the forest