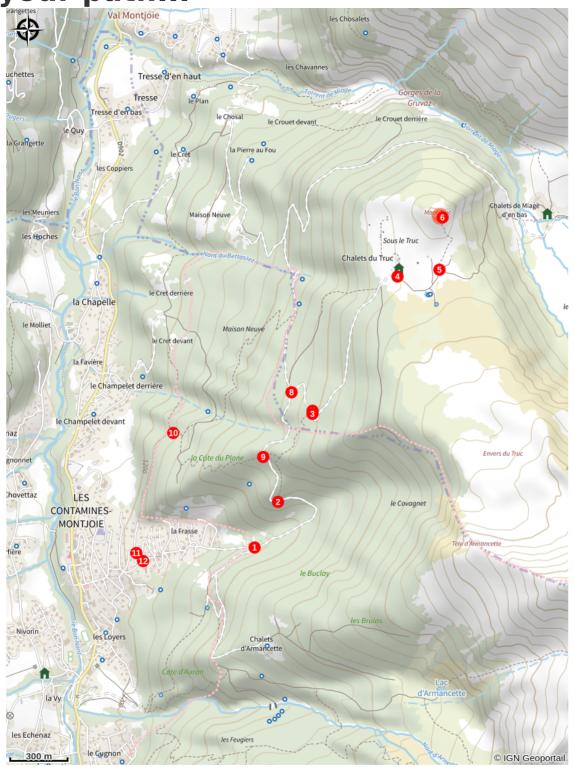

### **Trek**

**Departure**: Parking « la Frasse », Les

Contamines-Montjoie

**Arrival**: Parking la Frasse, Les

Contamines-Montjoie

Cities: 1. Saint-Gervais-les-Bains

### Access

Drive to the village of Les Contamines-Montjoie. From the centre of the village, take the "La Frasse" road on the left, which leads to the hamlet of La Frasse. Continue to the end of the road and park in the car park of the same name.

### Advised parking

Parking la Frasse